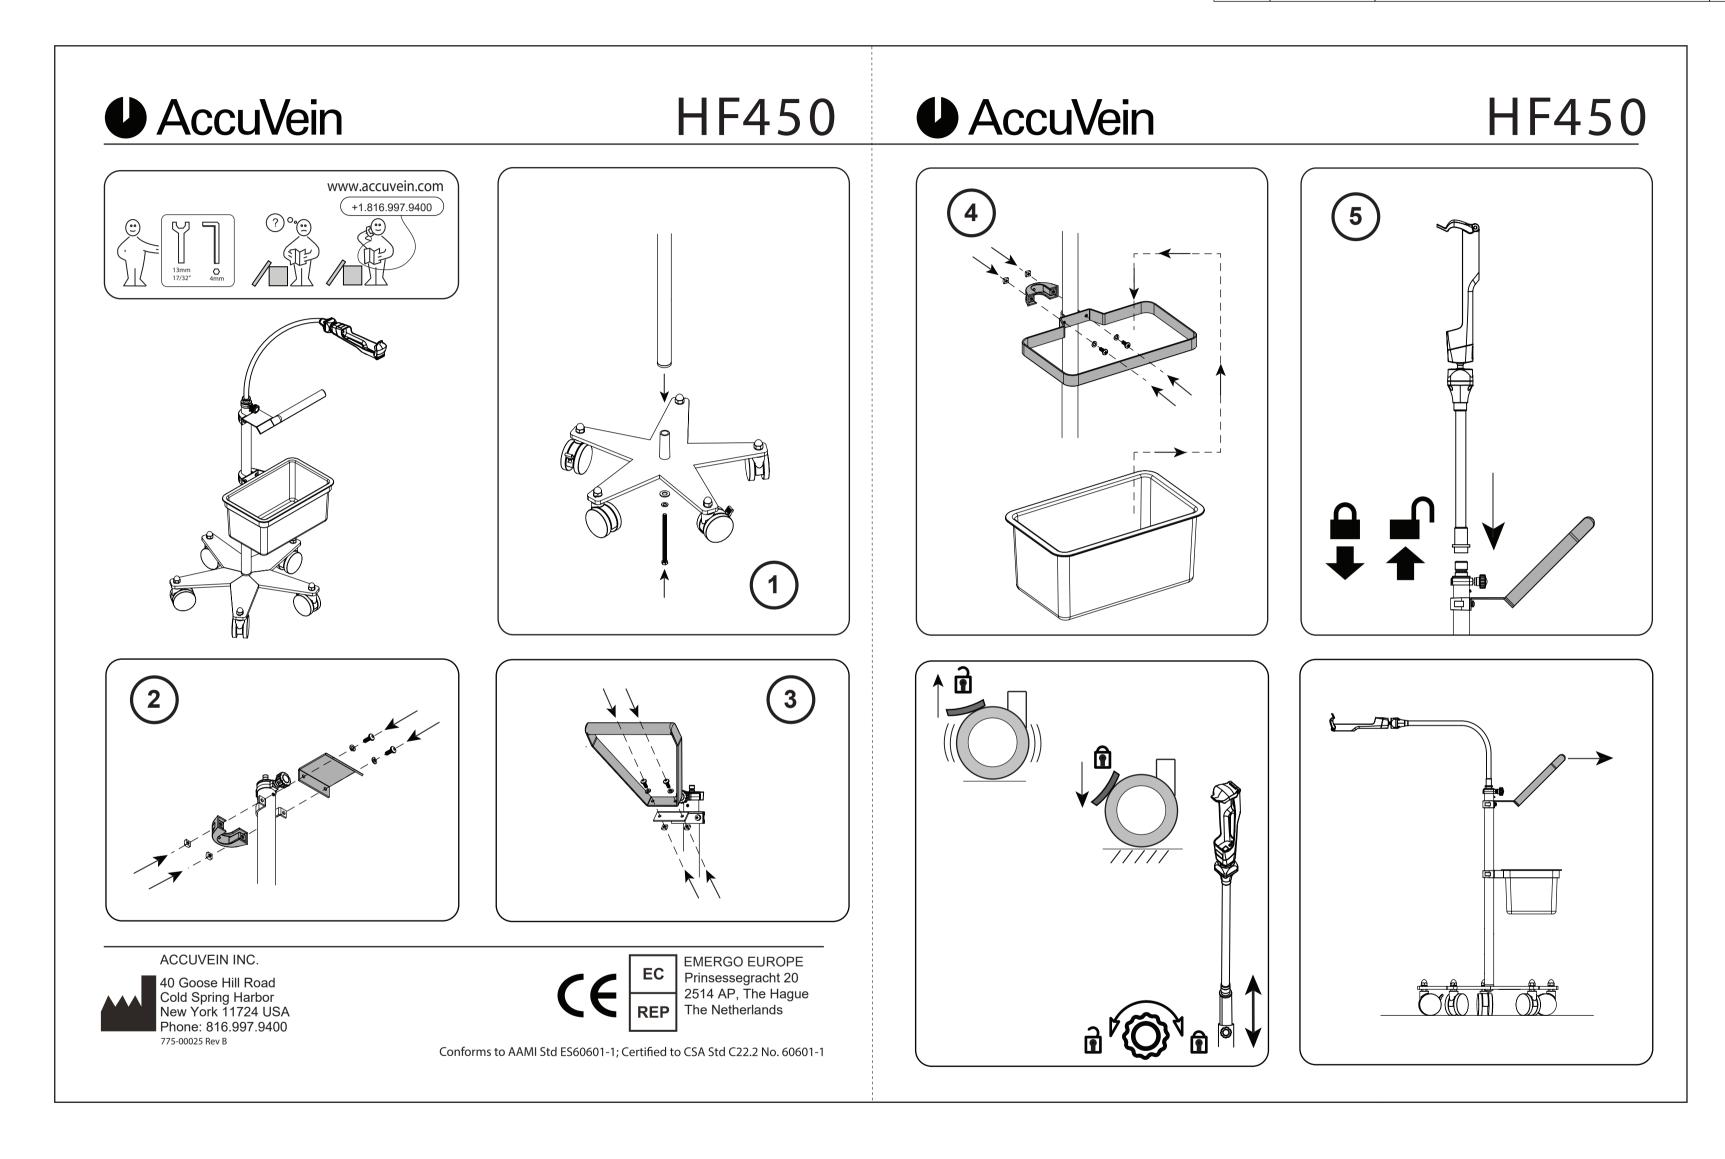

DESCRIPTION APPROVED CO-000735 INITIAL RELEASE APR 7, 2015 UPDATED AR ADDRESS See ARENA MAR 21, 2017



4

Notes: Print double sided

8.5" x 11" or Nearest Approved Metric Equivalent: Matte white. Material:

ROHS Compliance: Parts/Assemblies must comply with the requirements for the

European Union directive for the Restriction of Hazardous Substances.

|                               |  | CUMENT IS THE PROPERTY OF ACCUMENT MAY NOT BE REPRODUCED, |                                                     |       |         |      |      |    |
|-------------------------------|--|-----------------------------------------------------------|-----------------------------------------------------|-------|---------|------|------|----|
| DIMENSIONS ARE IN MM [INCHES] |  | DO NOT SCALE DRAWING                                      | AccuVein Inc.  ACCUVEIN Inc. 40 Goose Hill Road     |       |         |