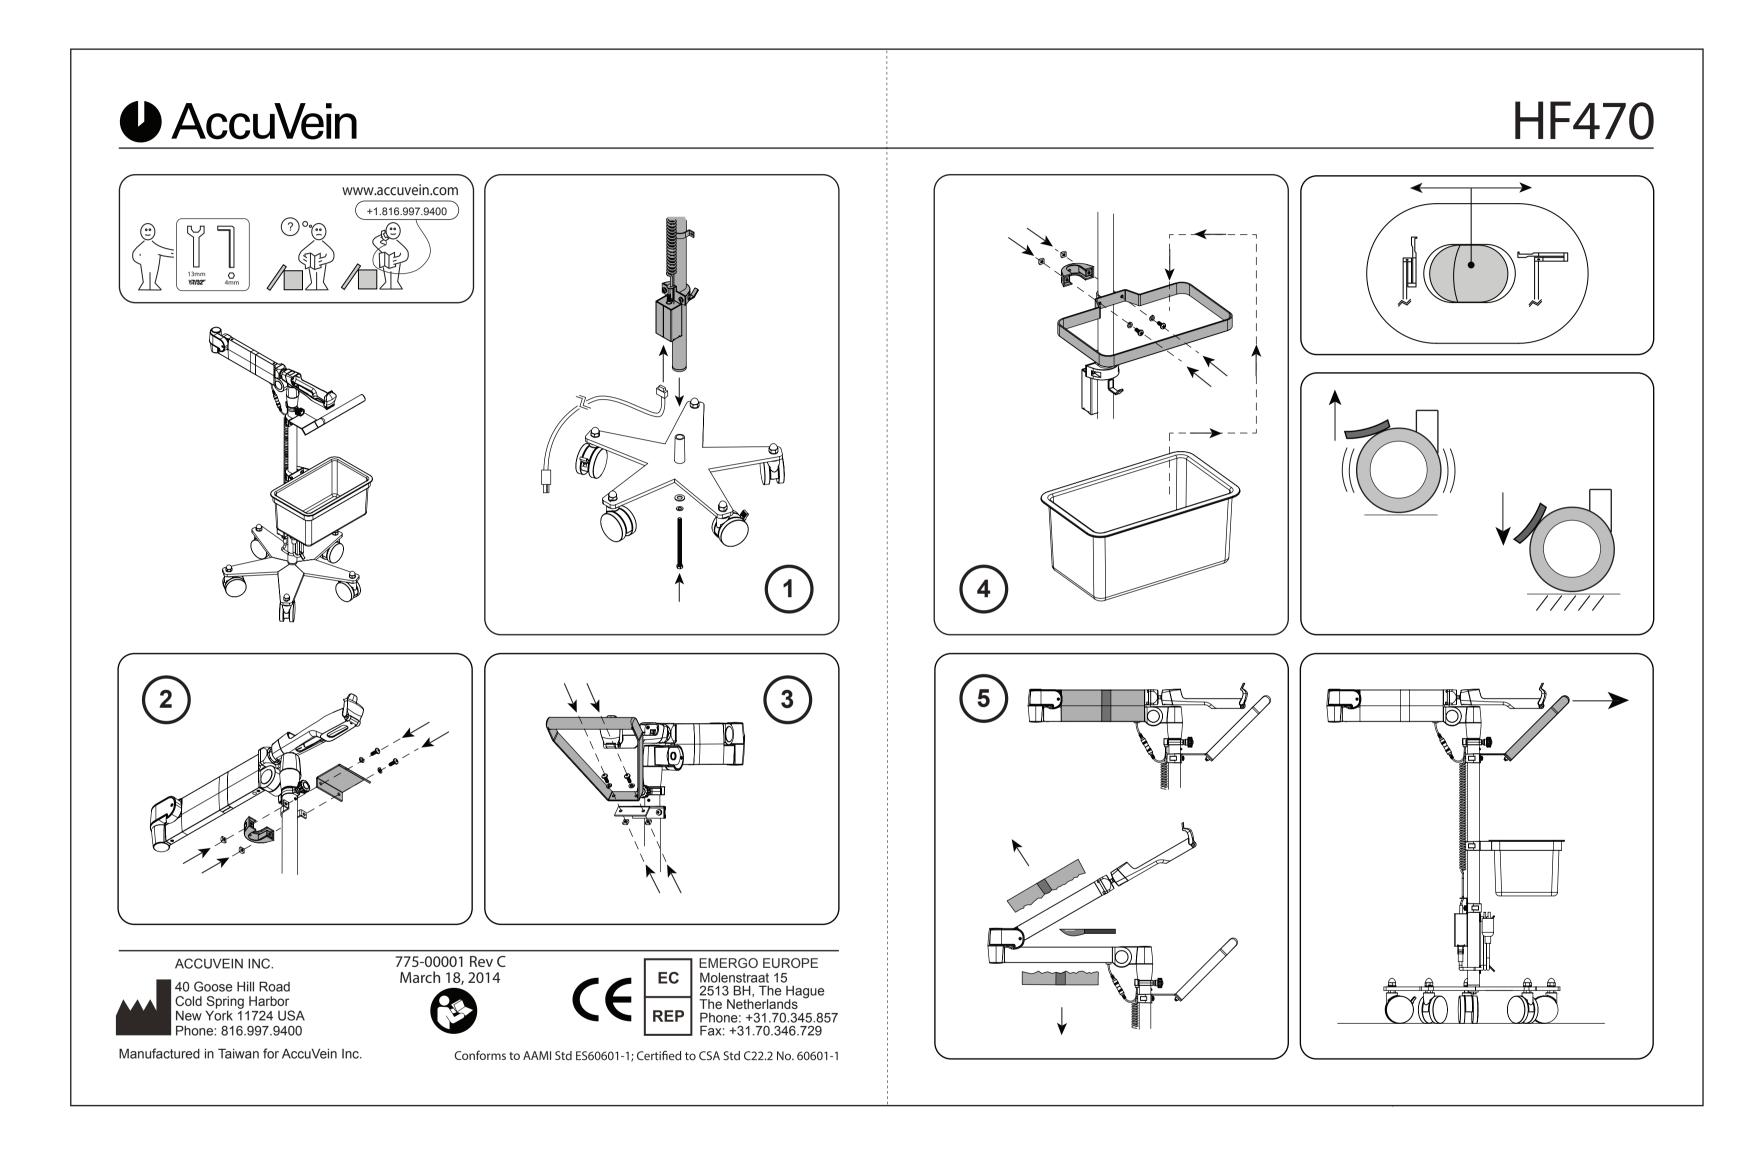

DESCRIPTION DATE APPROVED See Arena APR 4, 2013 ADDED HANDLE EXTENSION OCT 21, 2013 EES EES MAR 18, 2014 ADDED INDICATION TO AV400 IFU



4

Notes:

11"x17" or Nearest Approved Metric Equivalent: Matte white. Material:

ROHS Compliance: Parts/Assemblies must comply with the requirements for the

European Union directive for the Restriction of Hazardous Substances.

|                               |           | THE CONTENT OF THIS DO | OCUMENT IS THE PROPERTY OF AC    | COUVEIN INC. IT IS TO BE USED                             | ONLY FOR PURPOSES I | EXPLICITLY | DIRECTED BY |    |    |
|-------------------------------|-----------|------------------------|----------------------------------|-----------------------------------------------------------|---------------------|------------|-------------|----|----|
|                               |           |                        | UMENT MAY NOT BE REPRODUCED      |