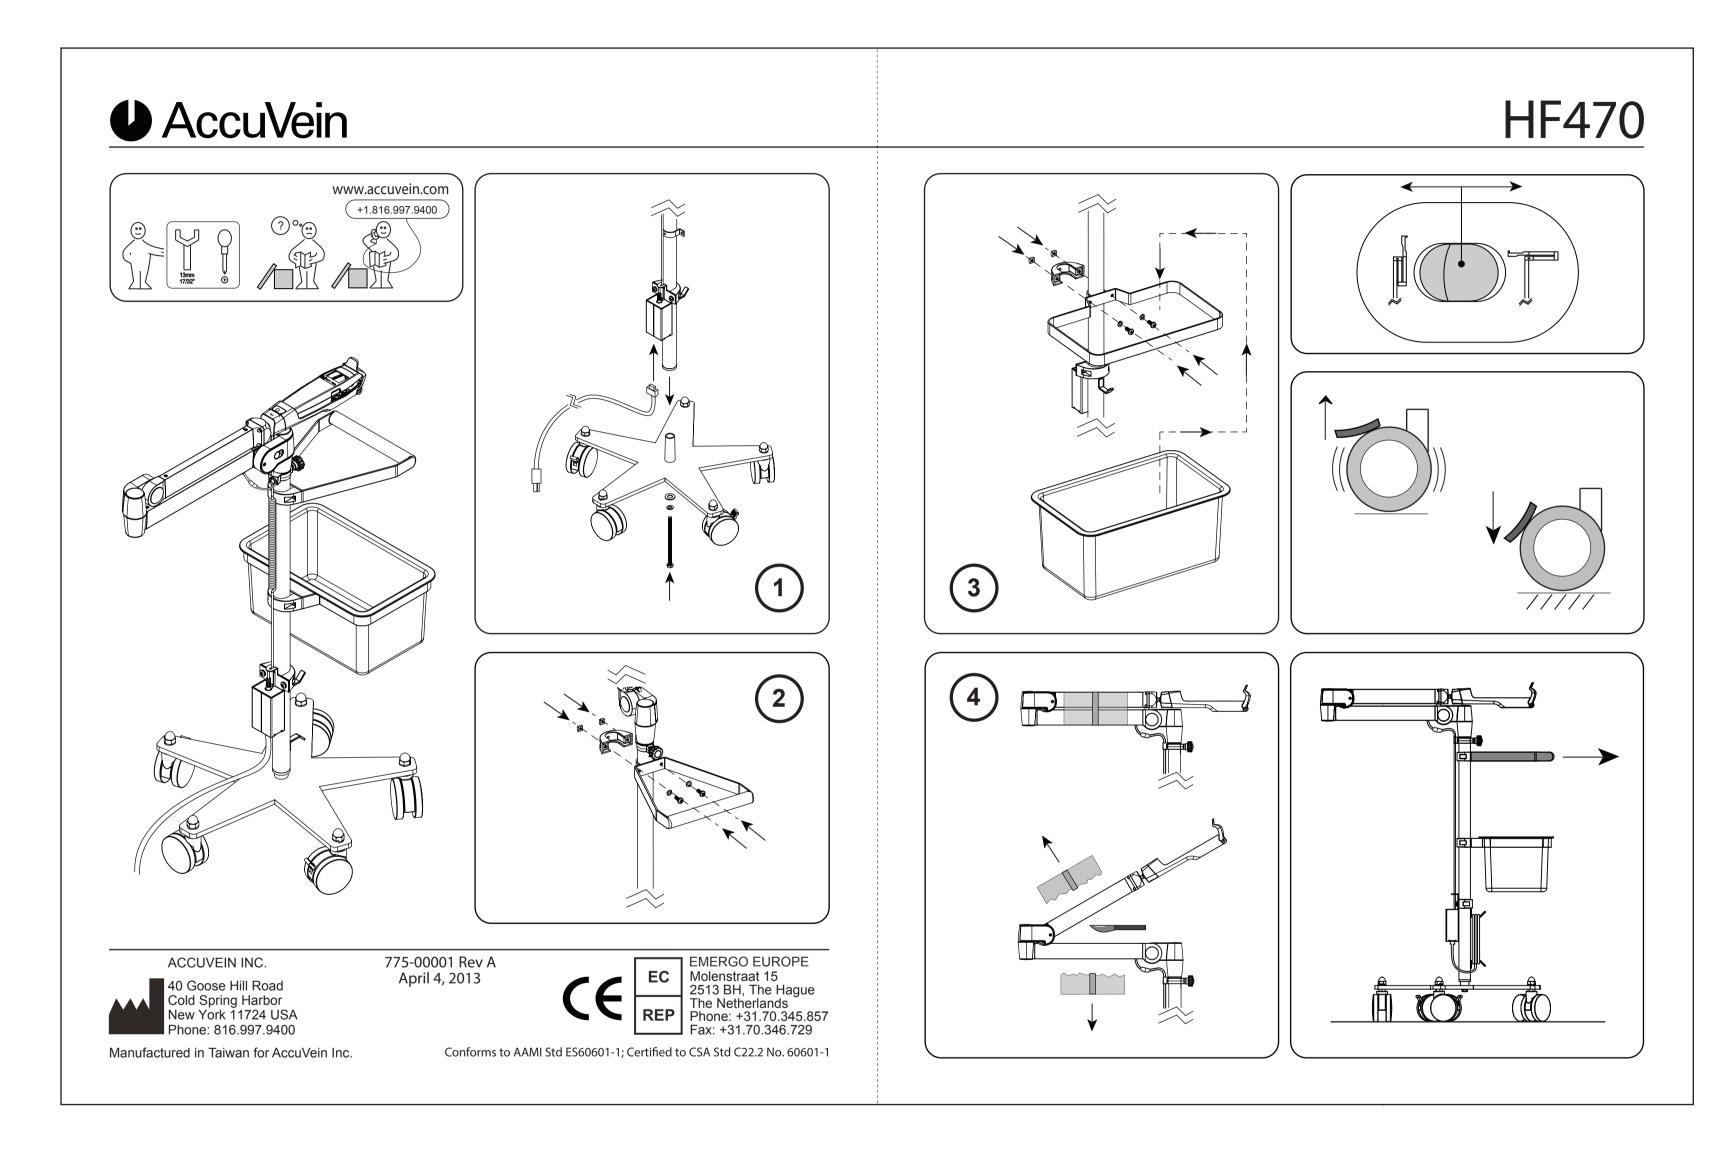

777

 REV ECO
 DESCRIPTION
 DATE
 APPROVED

 A See Arena
 REVIEW
 APR 4, 2013
 JAZ

4

Notes:

Material: 11"x17" or Nearest Approved Metric Equivalent: Matte white.

ROHS Compliance: Parts/Assemblies must comply with the requirements for the

European Union directive for the Restriction of Hazardous Substances.

|                               |          | CUMENT IS THE PROPERTY OF ACCIMENT MAY NOT BE REPRODUCED, |                                                                                              |             |     |            |   |      |     |   |
|-------------------------------|----------|-----------------------------------------------------------|----------------------------------------------------------------------------------------------|-------------|-----|------------|---|------|-----|---|
| DIMENSIONS ARE IN MM [INCHES] |          | DO NOT SCALE DRAWING                                      | 4                                                                                            | <b>▼</b> TM |     | uVein Inc. |   |      |     |   |
| SEE NOTES                     |          | TOLERANCES<br>(UNLESS SPECIFIED)                          | AccuVein <sup>™</sup> 40 Goose Hill Road Cold Spring Harbor, NY 11724 U.S.A. P: 631.367.0394 |             |     |            |   |      |     |   |
| SEE NOTES                     |          | SEE NOTES                                                 | MANUAL, HF470                                                                                |             |     |            |   |      |     |   |
| DESIGN BY EES                 | 4/3/2013 |                                                           | MODEL ID                                                                                     |             |     |            |   |      |     |   |
| APPROVED BY  JAZ              | 4/3/2013 |                                                           | DWG NO. 775-00001 REV A                                                                      |             |     |            |   |      |     |   |
| THIRD ANGLE PROJECTION        |          |                                                           | CONTRACT#                                                                                    |             |     |            |   |      | SIZ |   |
|                               |          |                                                           | CAGE#                                                                                        | SCALE       | 4:1 | SHEET      | 1 | OF 1 | A   | 2 |